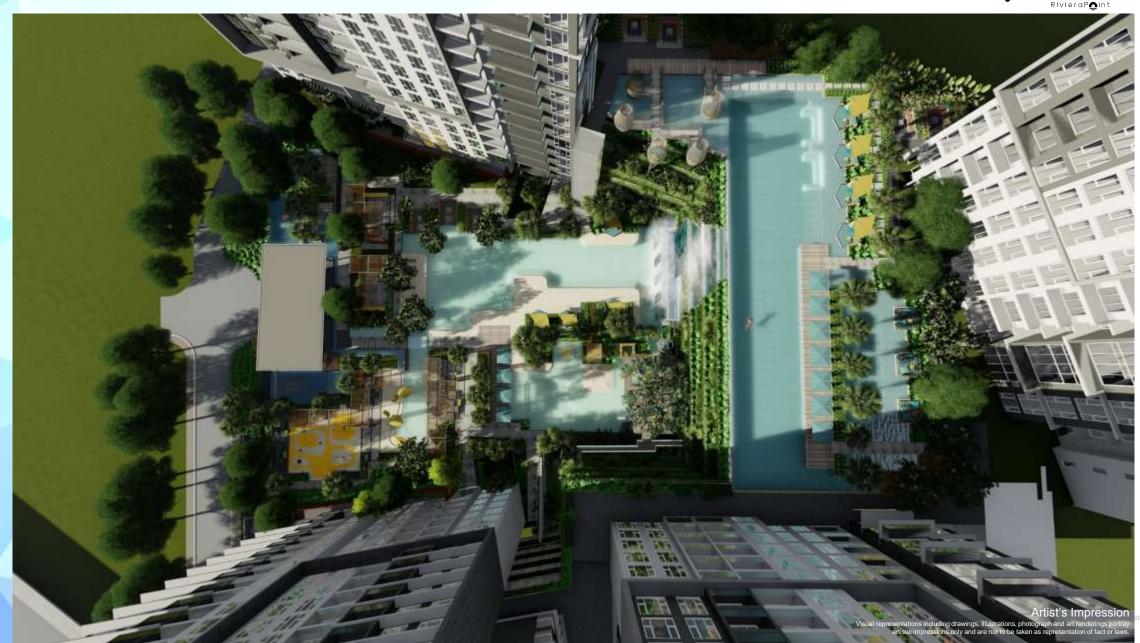

#### THE INFINITI - OVER 40 FACILITIES WITHIN

## **LEVEL 1: WATER ZONE & PLAY GROUND**

#### **CHILDREN WATERPLAY – for toddlers**

## CHILDREN WATERPLAY – for young kids & teenagers

#### **LEVEL 3: TREE HOUSE**

## **NATURAL POOL**

#### **LEVEL 6: 50m LAP POOL WITH WATERFALL**

#### THE INFINITI - SKY GARDEN

#### **THE INFINITI – SKY GARDEN**

Sky gardens of
six distinctive themes
uniquely designed for
ultimate relaxation,

All awaiting your discovery at The Infiniti.