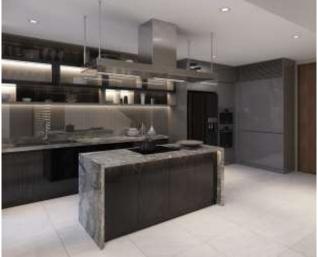

BR | 150.9 – 167.6 sqm\*

Duplex 4BR | 176.7 – 177.6 sqm\*

#### **HANDOVER CONDITION**



## **BARE FINISH**

- Flooring bare concrete
- Window
- Sliding door to balcony
- Main door
- Video intercom
- Switches and sockets

#### **FULLY FITTED**

- Flooring and ceiling
- Windows
- Sliding door to balcony
- Fire-proof main door and internal doors
- Video intercom
- Switches and sockets
- Bathroom Sanitary wares & fittings
- Shoes cabinet
- Air conditioners
- Kitchen (sink, glass backsplash, hob and hood, top and bottom cabinet)

#### **HANDOVER CONDITION – KITCHEN FITTINGS**





Kitchen Hood & Hob -Provided

**Bottom Cabinet -Provided** 



Glass backsplash -Provided

Sink & Tap -Provided

#### THE INFINITI – UNIT 3BR DUPLEX FEATURING



#### THOUGHTFUL DESIGN FOR SPACIOUS LIVING SPACE







#### THE INFINITI – UNIT 3BR DUPLEX FEATURING



#### GLAMOROUS BEDROOM DESIGN FOR LUXURY EXPERIENCE







etnam Limited. All rights reserved

#### THE INFINITI – UNIT 3BL FEATURING



SPACIOUS WARDROBE FOR MASTER BEDROOM



#### THE INFINITI – UNIT 3BL FEATURING



ABILITY TO ENLARGE
BEDROOM SPACE











#### LIFE WITHOUT LIMITS





# Thank You

This file is prepared for the purpose of sales staff training only, no warranties or whatsoever are given or legal representations of fact or law. Interested parties should reply on formal sale documents. Plans are not to scale and area is for reference only. Whilst every care has been taken to ensure accuracy in the preparation of the information contained herein, no warranties whatsoever are given or legal representative is provided in