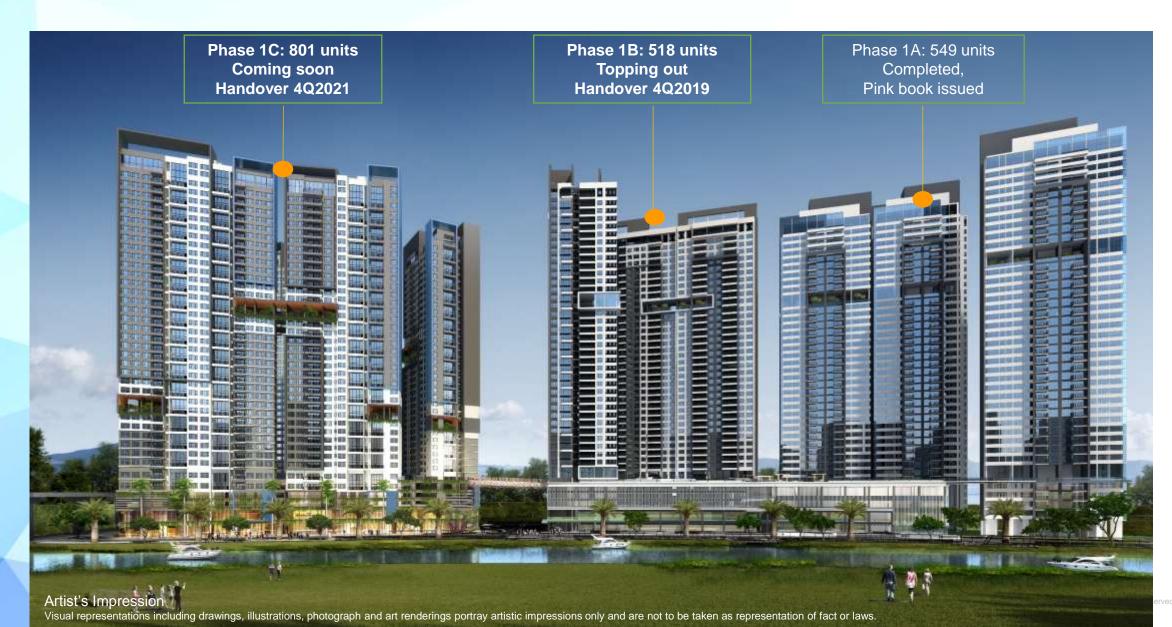

stralia International School (VAS)
- Japanese School
- Taipei School
- Korean School
- Canadian International School
- Lawrence S. Ting School
- Saigon South International School
- British Vietnamese International School
- RMIT Vietnam University
- Ton Duc Thang University
- VStar School

#### WHERE EXCELLENCE MEETS CONVENIENCE



2 mins

- Big C
- Vietnam Australia International School (VAS)
- Renaissance International School Saigon
- Japanese, Korean and Taipei International school

5 mins

- Crescent Mall
- · FV Hospital
- SECC

10 mins

- · Lawrence S. Ting School
- Saigon South International School
- Canadian School
- SC VivoCity

15 mins

- Lotte Mart
- 25 mins
- District 1

#### District 7 – Where vibrancy meets tranquility









## THE INFINITI OUR NEW PHASE OF RIVIERA POINT





#### THE INFINITI - UNPARALLELED VIEWS





- Tallest development in District 7
- Breathtaking views all around HCMC
- · Sunset on Phu My Hung
- Sunrise from Saigon River





#### THE INFINITI - UNPARALLELED VIEWS





· Unparalleled view to 500m uninterrupted river frontage



#### THE INFINITI - OVER 40 FACILITIES WITHIN





#### THE INFINITI – LIFE WITHOUT LIMITS





#### **THE INFINITI – INSPIRATION**



# HE INFINITI – INSPIRATION INSPIRED BY THE INTRIGUING SURPRISES OF THE HAWAIIAN LANDSCAPE AND CULTURE













#### THE INFINITI – LIFE WITHOUT LIMITS





## **LEVEL 1: WATER ZONE & PLAY GROUND**





#### **CHILDREN WATERPLAY – for toddlers**





## CHILDREN WATERPLAY – for young kids & teenagers









#### **LEVEL 3: TREE HOUSE**





## **NATURAL POOL**





#### **LE