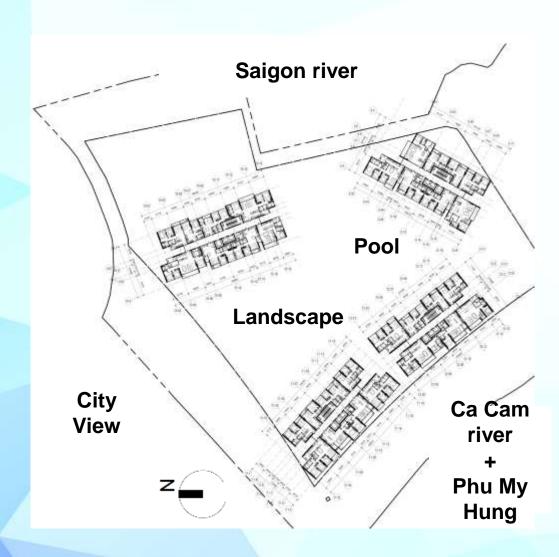

Largest water playground in District 7

60+ facilities connected by waterfront sky walkway

Riverfront development with fantastic view to Ca Cam and Saigon River