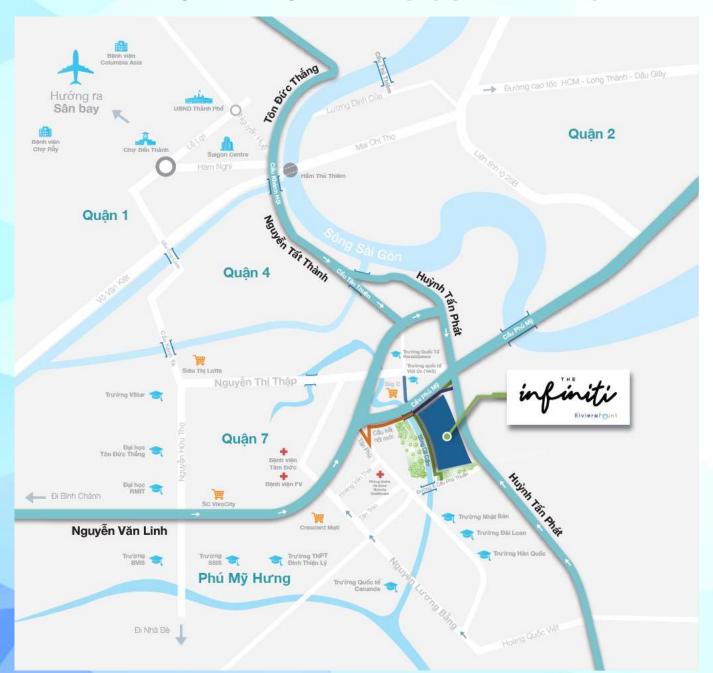

#### WHERE EXCELLENCE MEETS CONVENIENCE

2 mins

- Big C
- Vietnam Australia International School (VAS)
- Renaissance International School Saigon
- Japanese, Korean and Taipei International school

5 mins

- Crescent Mall
- · FV Hospital
- SECC

10 mins

- · Lawrence S. Ting School
- Saigon South International School
- Canadian School
- SC VivoCity

15 mins

- Lotte Mart
- 25 mins
- District 1

#### District 7 – Where vibrancy meets tranquility