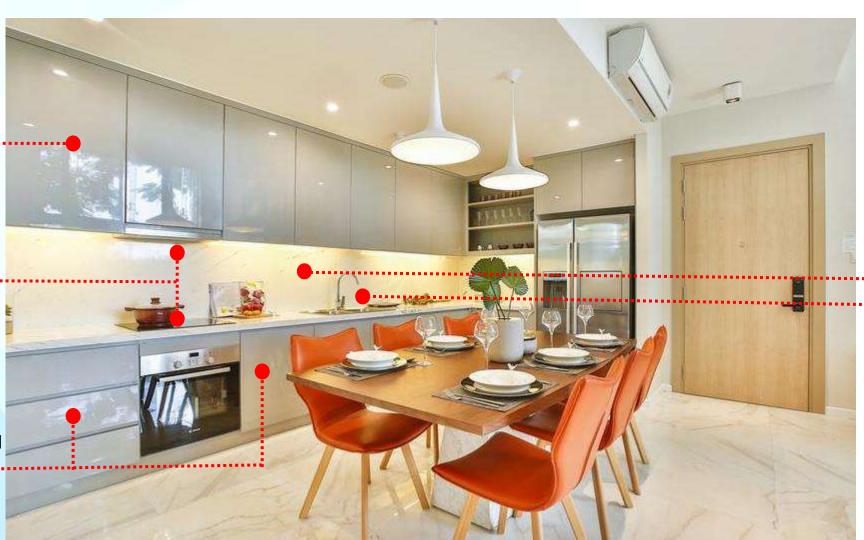

#### **FULLY FITTED**

- Flooring and ceiling
- Windows
- Sliding door to balcony
- Fire-proof main door and internal doors
- Video intercom
- Switches and sockets
- Bathroom Sanitary wares & fittings
- Shoes cabinet
- Air conditioners
- Kitchen (sink, glass backsplash, hob and hood, top and bottom cabinet)

#### **HANDOVER CONDITION – KITCHEN FITTINGS**

Kitchen Hood & Hob -Provided

**Bottom Cabinet -Provided** 

Glass backsplash -Provided

Sink & Tap -Provided