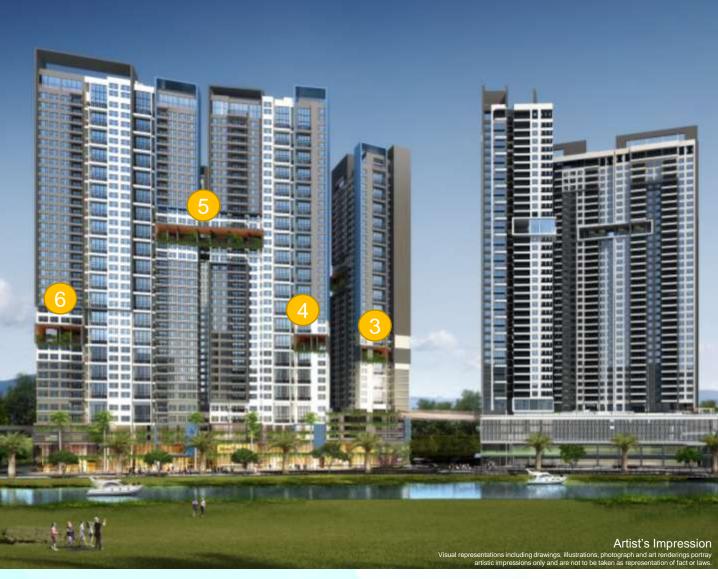

#### THE INFINITI - PROJECT OVERVIEW

#### THE INFINITI - UNIQUE SELLING POINTS

Developed by a leading and reputable multi-national developers

Amenities at your doorstep, surrounded with infrastructure of retail, healthcare and education

The first Tree house

Largest water playground in District 7

60+ facilities connected by waterfront sky walkway

Riverfront development with fantastic view to Ca Cam and Saigon River