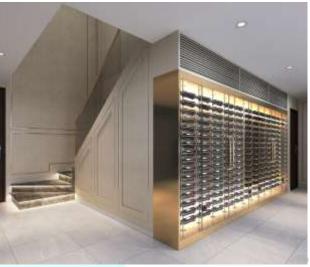

| 150.9 – 167.6 sqm\*

Duplex 4BR | 176.7 – 177.6 sqm\*

#### **HANDOVER CONDITION**



## **BARE FINISH**

- Flooring bare concrete
- Window
- Sliding door to balcony
- Main door
- Video intercom
- Switches and sockets

#### **FULLY FITTED**

- Flooring and ceiling
- Windows
- Sliding door to balcony
- Fire-proof main door and internal doors
- Video intercom
- Switches and sockets
- Bathroom Sanitary wares & fittings
- Shoes cabinet
- Air conditioners
- Kitchen (sink, glass backsplash, hob and hood, top and bottom cabinet)

#### **HANDOVER CONDITION – KITCHEN FITTINGS**





Kitchen Hood & Hob -Provided

**Bottom Cabinet -Provided** 



Glass backsplash -Provided

Sink & Tap -Provided

#### THE INFINITI – UNIT 3BR DUPLEX FEATURING



#### THOUGHTFUL DESIGN FOR SPACIOUS LIVING SPACE







#### THE INFINITI – UNIT 3BR DUPLEX FEATURING



#### GLAMOROUS BEDROOM DESIGN FOR LUXURY EXPERIENCE







etnam Limited. All rights reserved

#### THE INFINITI – UNIT 3BL FEATURING



SPACIOUS WARDROBE FOR MASTER BEDROOM



#### THE INFINITI – UNIT 3BL FEATURING



ABILITY TO ENLARGE
BEDROOM SPACE











#### LIFE WITHOUT LIMITS





# Thank You

This file is prepared for the purpose of sales staff training only, no warranties or whatsoever are given or legal representations of fact or law. Interested parties should reply on formal sale documents. Plans are not to scale and area is for reference only. Whilst every care has been taken to ensure accuracy in the preparation of the information contained herein, no warranties whatsoever are given or legal representative is provided in r