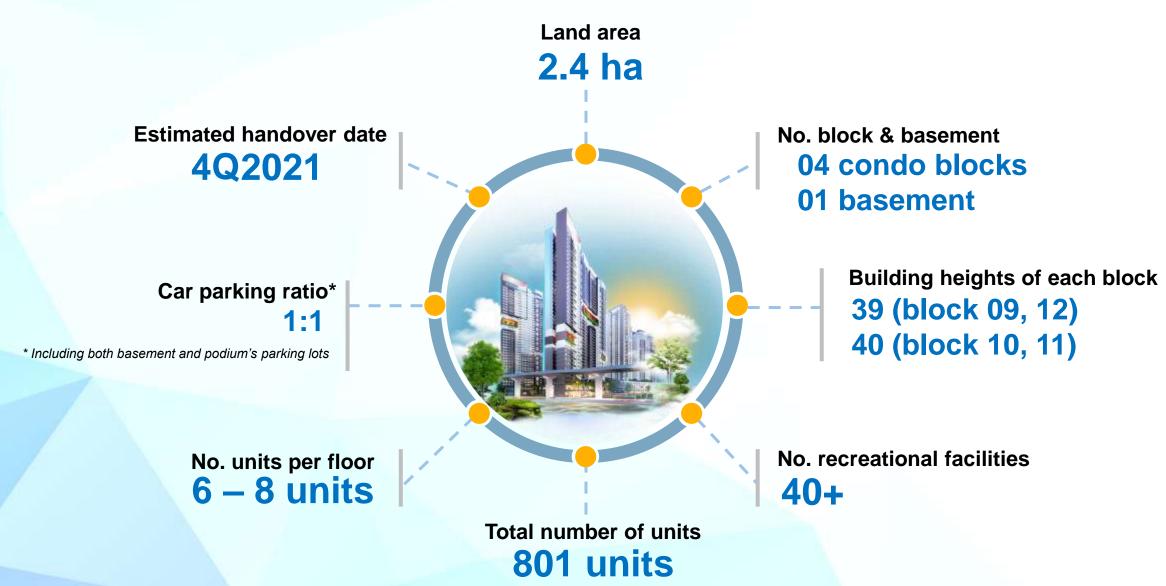

– for young kids & teenagers









#### **LEVEL 3: TREE HOUSE**





## **NATURAL POOL**





#### **LEVEL 6: 50m LAP POOL WITH WATERFALL**





#### THE INFINITI - SKY GARDEN









#### **THE INFINITI – SKY GARDEN**



Sky gardens of
six distinctive themes
uniquely designed for
ultimate relaxation,

All awaiting your discovery at The Infiniti.











#### **WATERFRONT SKY WALKWAY**





## **CANAL**





#### **RIVERFRONT SHOPHOUSES**









CAFÉ TERRACE

#### **RECEPTION / GARDEN ENTRANCE**





#### **SECURITY & CONVENIENCE**





Designated Floor Card Access



Digital Lock



Video Intercom



Centralized
Water
Filtration



RADIANT HEAT

Heat Reducing Window



Pram Friendly Design



Indoor Acoustic Comfort



100% Power Back-up

#### THE INFINITI - PROJECT OVERVIEW





#### THE INFINITI - UNIQUE SELLING POINTS



Developed by a leading and reputable multi-national developers

Amenities at your doorstep, surrounded with infrastructure of retail, healthcare and education



The first Tree house

Largest water playground in District 7

60+ facilities connected by waterfront sky walkway

Riverfront development with fantastic view to Ca Cam and Saigon River

#### THE INFINITI - UNIT MIX & LAYOUT FLOOR PLAN





#### THE INFINITI – UNIT MIX





1BR | 54.6 – 58.3 sqm\*

2BR | 79.6 – 106.3 sqm\*

3BR | 121.7 – 145.4 sqm\*

Duplex 3BR | 150.9 – 167.6 sqm\*

Duplex 4BR | 176.7 – 177.6 sqm\*

#### **HANDOVER CONDITION**



## **BARE FINISH**

- Flooring bare concrete
- Window
- Sliding door to balcony
- Main door
- Video intercom
- Switches and sockets

#### **F