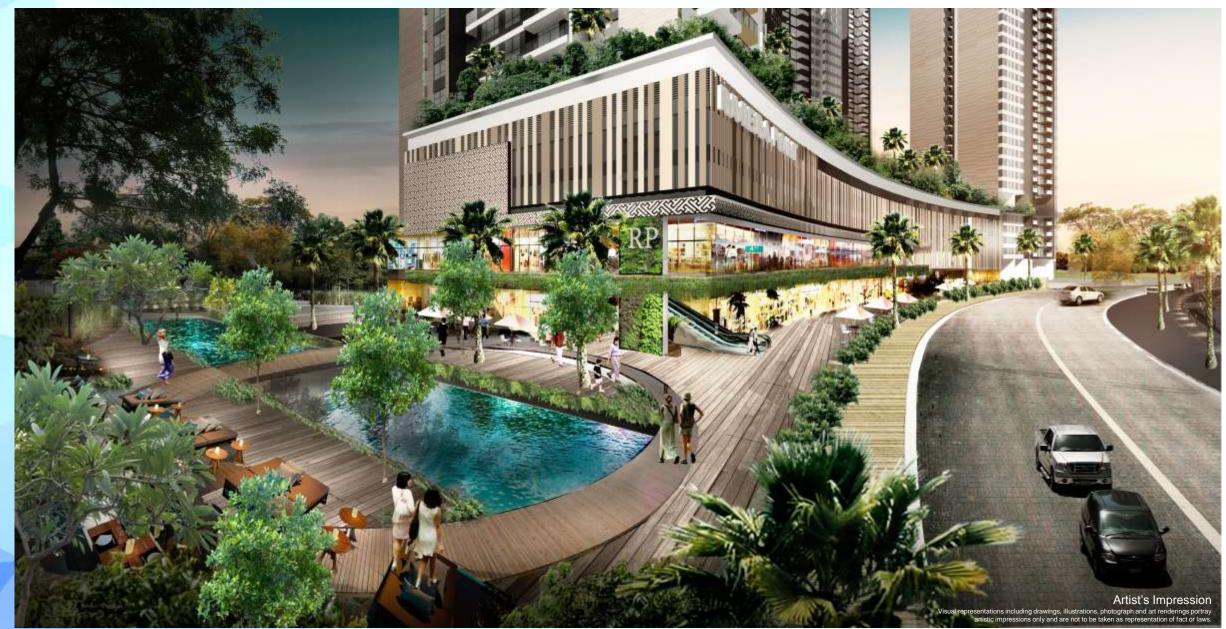

#### THE INFINITI - OVER 40 FACILITIES WITHIN

#### THE INFINITI - SKY GARDEN

#### **THE INFINITI – SKY GARDEN**

Sky gardens of
six distinctive themes
uniquely designed for
ultimate relaxation,

All awaiting your discovery at The Infiniti.