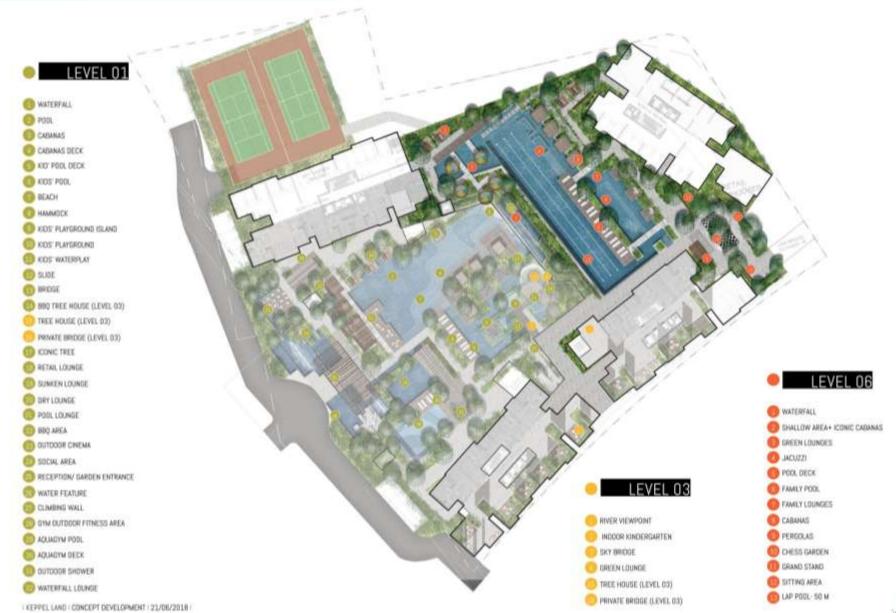

#### THE INFINITI - OVER 40 FACILITIES WITHIN

## **LEVEL 1: WATER ZONE & PLAY GROUND**

#### **CHILDREN WATERPLAY – for toddlers**

## CHILDREN WATERPLAY – for young kids & teenagers

#### **LEVEL 3: TREE HOUSE**

## **NATURAL POOL**

#### **LEVEL 6: 50m LAP POOL WITH WATERFALL**

#### THE INFINITI - SKY GARDEN

#### **THE INFINITI – SKY GARDEN**

Sky gardens of
six distinctive themes
uniquely designed for
ultimate relaxation,

All awaiting your discovery at The Infiniti.