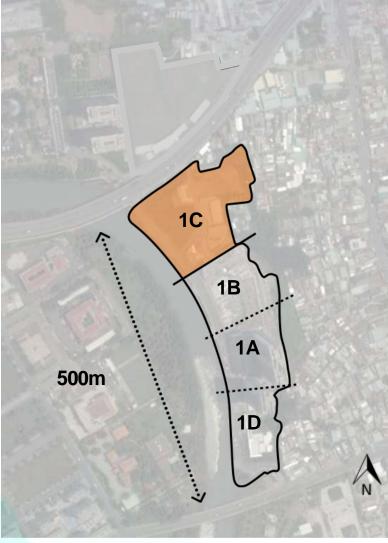

#### THE INFINITI - UNPARALLELED VIEWS

· Unparalleled view to 500m uninterrupted river frontage