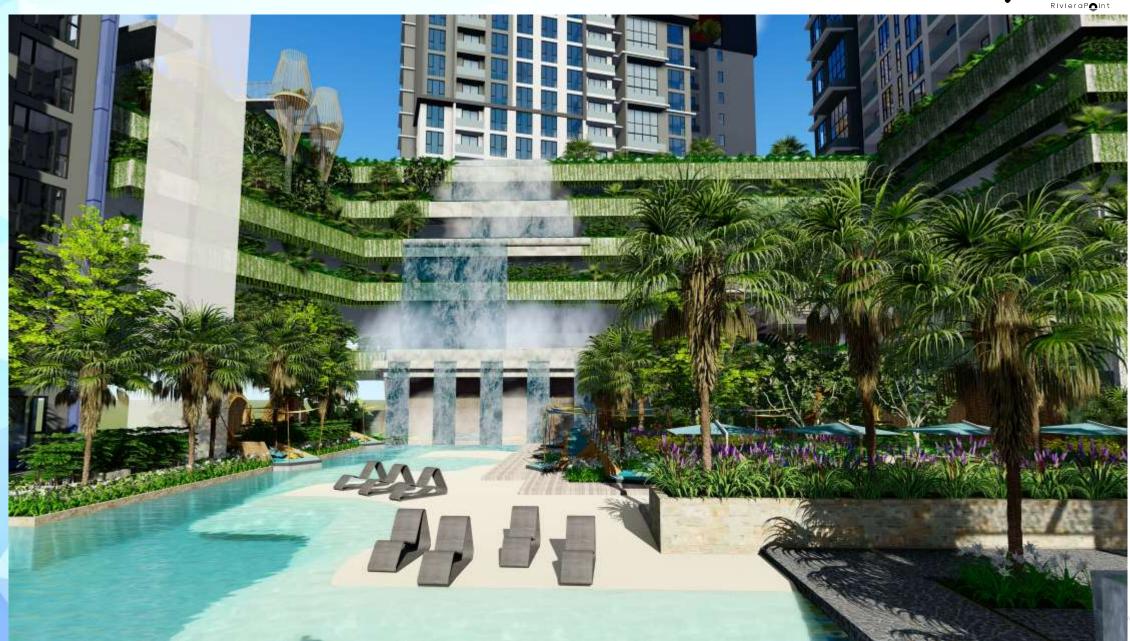

A POINT





#### THE INFINITI - UNPARALLELED VIEWS





- Tallest development in District 7
- Breathtaking views all around HCMC
- · Sunset on Phu My Hung
- Sunrise from Saigon River





#### THE INFINITI - UNPARALLELED VIEWS





· Unparalleled view to 500m uninterrupted river frontage



#### THE INFINITI - OVER 40 FACILITIES WITHIN





#### THE INFINITI – LIFE WITHOUT LIMITS





#### **THE INFINITI – INSPIRATION**



# HE INFINITI – INSPIRATION INSPIRED BY THE INTRIGUING SURPRISES OF THE HAWAIIAN LANDSCAPE AND CULTURE













#### THE INFINITI – LIFE WITHOUT LIMITS





## **LEVEL 1: WATER ZONE & PLAY GROUND**





#### **CHILDREN WATERPLAY – for toddlers**





## CHILDREN WATERPLAY – for young kids & teenagers









#### **LEVEL 3: TREE HOUSE**





## **NATURAL POOL**





#### **LEVEL 6: 50m LAP POOL WITH WATERFALL**





#### THE INFINITI - SKY GARDEN









#### **THE INFINITI – SKY GARDEN**



Sky gardens of
six distinctive themes
uniquely designed for
ultimate relaxation,

All awaiting your discovery at The Infiniti.











#### **WATERFRONT SKY WALKWAY**





## **CANAL**





#### **RIVERFRONT SHOPHOUSES**









CAFÉ TERRACE

#### **RECEPTION / GARDEN ENTRANCE**





#### **SECURITY & CONVENIENCE**





Designated Floor Card Access



Digital Lock



Video Intercom



Centralized
Water
Filtration



RADIANT HEAT

Heat Reducing Window



Pram Friendly Design



Indoor Acoustic Comfort



100% Power Back-up

#### THE INFINITI - PROJECT OVERVIEW





#### THE INFINITI - UNIQUE SELLING POINTS



Developed by a leading and reputable multi-nation