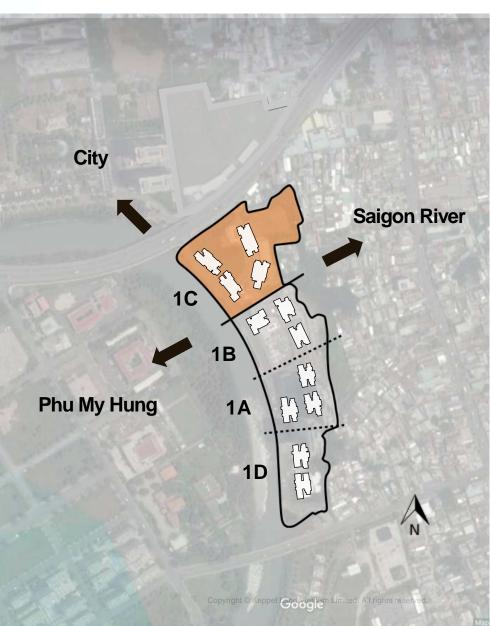

#### THE INFINITI - UNPARALLELED VIEWS

- Tallest development in District 7
- Breathtaking views all around HCMC
- · Sunset on Phu My Hung
- Sunrise from Saigon River

#### THE INFINITI - UNPARALLELED VIEWS

· Unparalleled view to 500m uninterrupted river frontage